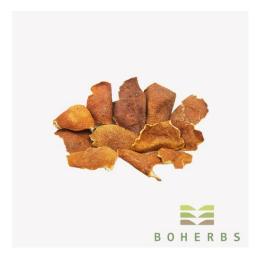

# **Boherbs' Orange Peel Quality:**

The product is big, regular, thick, oily and fragrant, orange-red in outer surface and white in inner surface.